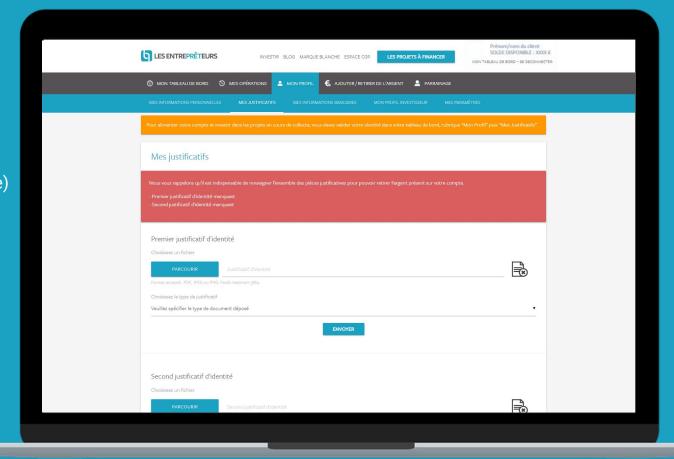

### STEP 6A

In order to validate your account, upload your ID card (back and front page)

### Eligible IDs:

- Identity card (front and back pages)
- Passport (signature must be readable)
- Residence permit (front and back pages)

#### 1ère Pièce d'Identité:

- Carte d'identité recto/verso
- Passeport (avec la signature du titulaire comprise)
- Titre de séjour recto/verso

#### 2ème Pièce d'Identité:

- Carte d'identité recto/verso
- Passeport (avec la signature du titulaire comprise)
- Permis de conduire recto/verso
- Carte vitale
- Avis d'imposition de moins d'un an
- Livret de famille