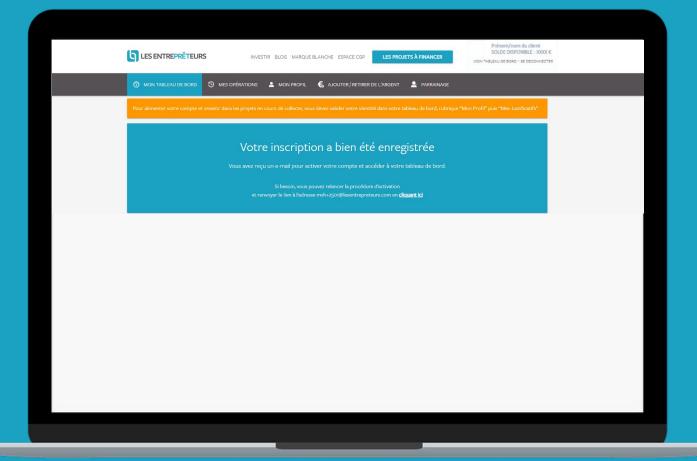

## STEP 3C

Your registration is now complete

An activation email has been sent to the email adress you registered with

Click on the blue button « Activer votre compte » to activate your account

Your account is now created and you are now able to access your dashboard