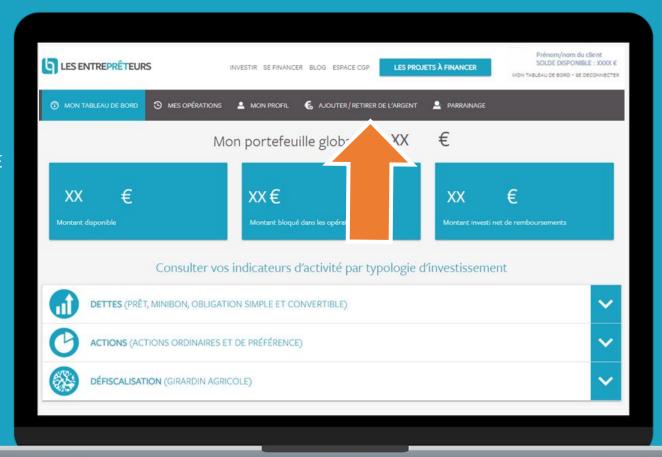

Click on
"€ AJOUTER / RETIRER DE L'ARGENT"

Lending money to SMEs presents a risk of capital loss and requires your savings to be immobilised.

Do not borrow beyond your repayment capacity.

You have 3 different ways to credit your account: