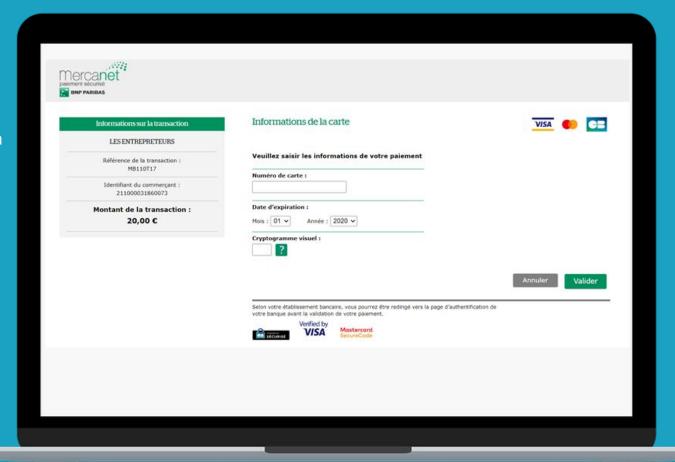

### STEP 2A

Credit your account with a credit card / "CARTE BANCAIRE":

- Card number
- Expiration date
- Security code

Then click on the green button "Valider"