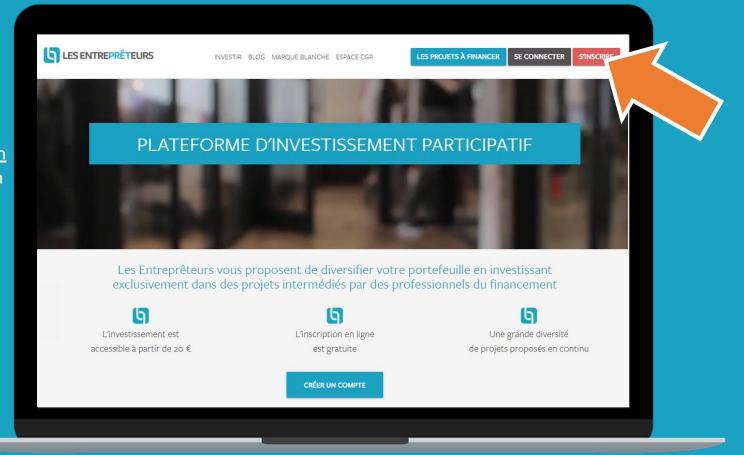

How to register on <a href="www.lesentrepreteurs.com">www.lesentrepreteurs.com</a> and how to credit your account?

Go to website <a href="https://www.lesentrepreteurs.com">www.lesentrepreteurs.com</a> and click on the red button <a href="https://www.science.com">« S'INSCRIRE »</a>