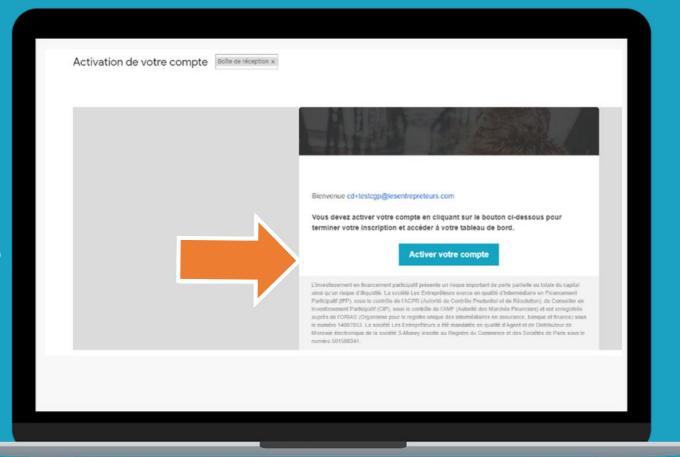

## STEP 3C

Your registration is now complete

An activation email has been sent to the email adress you registered with

Click on the blue button « Activer votre compte » to activate your account

Your account is now created and you are now able to access your dashboard