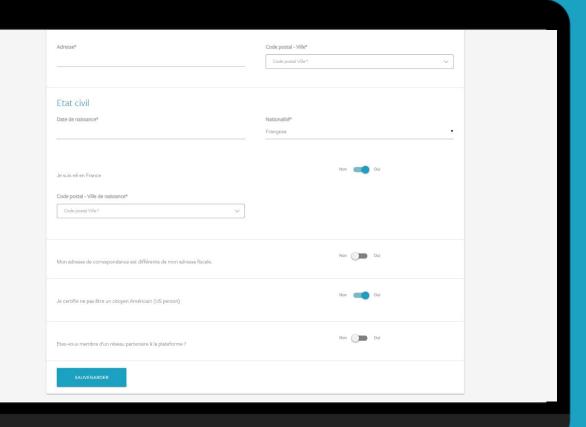

### STEP 3B

Fill in the blanks with your personal data:

- Adress
- Postal code
- Date of birth
- Nationality
- Were you born in France? ("Yes" or "No" on the right)
- If "Yes", postal code of your place of birth
- Is your postal address different from your tax address? ("Yes" or "No" on the right)
- I hereby certify that i'm not a US citizen ("Yes" or "No" on the right)
- You may skip the last one