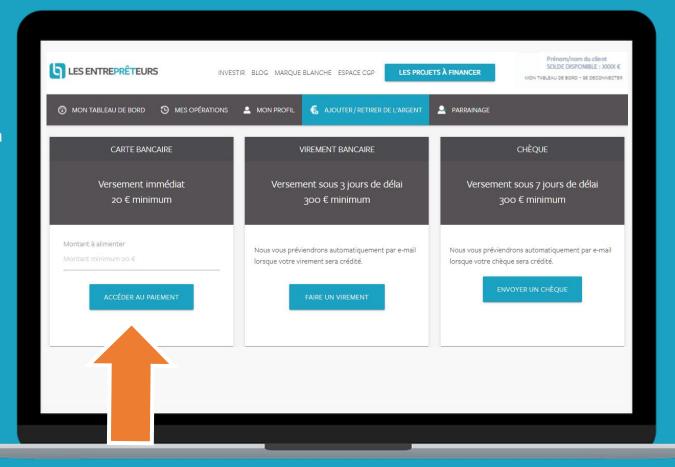

### STEP 2A

Credit your account with a credit card / "CARTE BANCAIRE":

Fill in the blank with the amount and then click on the blue button « ACCÉDER **AU PAIEMENT »** 