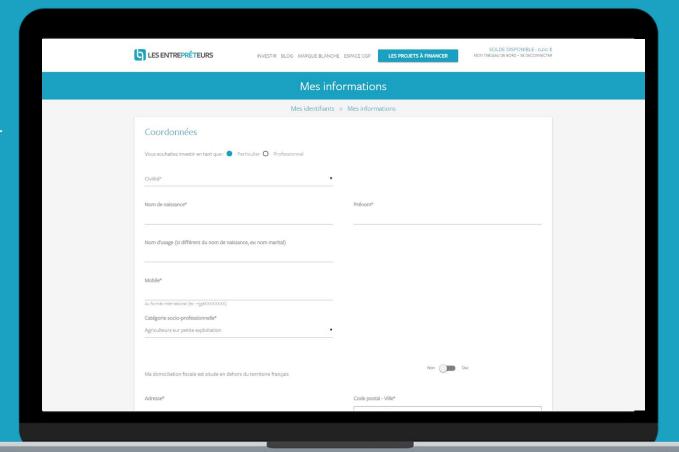

### STEP 3A

Fill in the blanks with your personal data :

- Gender
- Birth family name
- Firstname
- Usual name
- Phone number
- Type of job