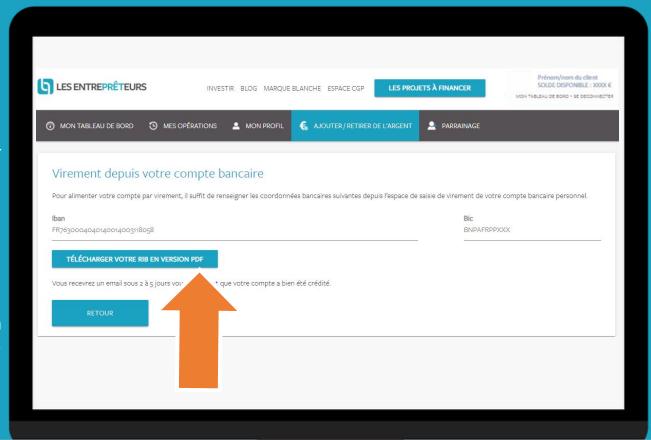

### STEP 2B

Credit your account with a bank transfer / "VIREMENT BANCAIRE":

Fill in the bank details that were personally assigned to you

Upload your bank details in PDF by clicking on the blue button "TÉLÉCHARGER **VOTRE RIB EN VERSION** PDF"