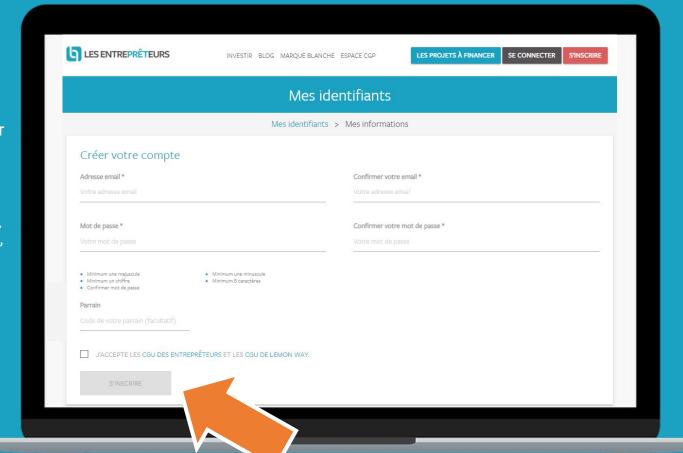

Fill in the blanks with your email address and a password.

Then check the box « J'ACCEPTE LES CGU... » and click on "S'INSCRIRE"