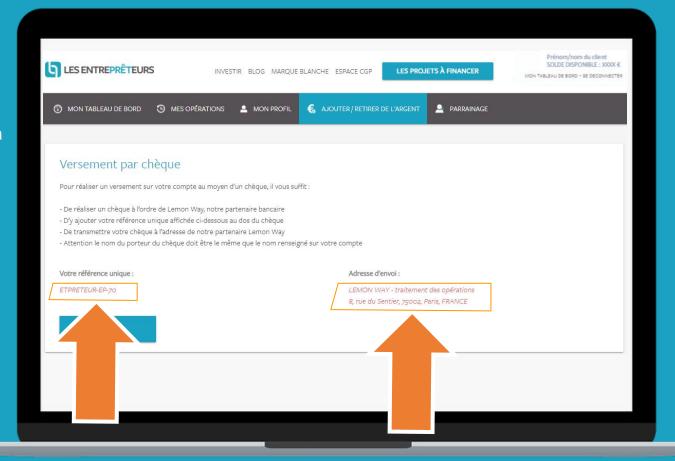

### STEP 2C

Credit your account with a bank cheque / "CHEQUE":

1 - Mention on the back's cheque your family name and your given id code (orange box on the left) **WARNING:** the cheque's owner must be the same as the Entreprêteurs' account owner

2 - Send the cheque to Lemon Way at the following adress (orange box on the right)

If you have any questions, please contact us:

00 33 6 51 97 70 12

contact@lesentrepreteurs.com