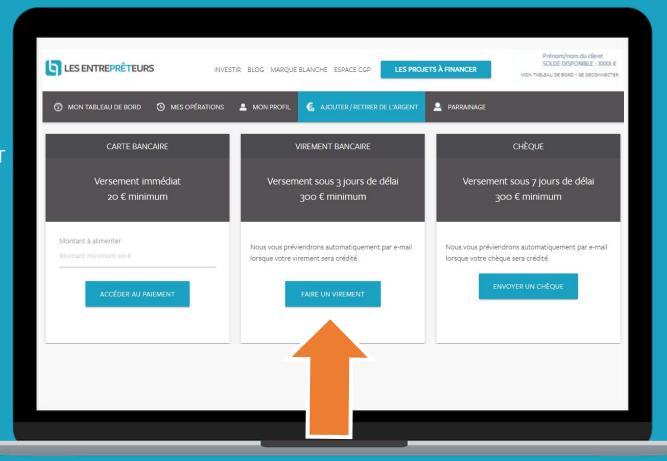

Click on
"€ AJOUTER / RETIRER DE L'ARGENT"

Lending money to SMEs presents a risk of capital loss and requires your savings to be immobilised.

Do not borrow beyond your repayment capacity.

You have 3 different ways to credit your account:

- 1. Credit card / "CARTE BANCAIRE" (instant)
- 2. Bank transfer / "VIREMENT BANCAIRE" (within 3 days minimum)
- 3. Bank cheque / "CHÈQUE" (within 7 days minimum)

Do not borrow beyond your repayment capacity.

### STEP 2B

Credit your account with a bank transfer / "VIREMENT BANCAIRE":

Click on the blue button « FAIRE UN VIREMENT »