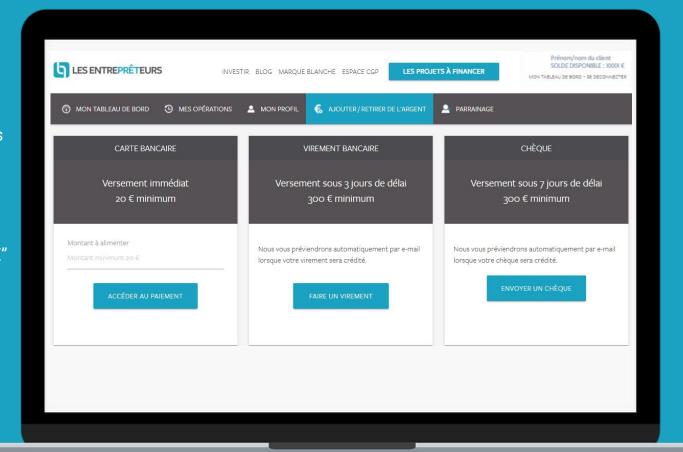

Click on
"€ AJOUTER / RETIRER DE L'ARGENT"

Lending money to SMEs presents a risk of capital loss and requires your savings to be immobilised.

Do not borrow beyond your repayment capacity.

You have 3 different ways to credit your account:

- 1. Credit card / "CARTE BANCAIRE" (instant)
- 2. Bank transfer / "VIREMENT BANCAIRE" (within 3 days minimum)
- 3. Bank cheque / "CHÈQUE" (within 7 days minimum)

Do not borrow beyond your repayment capacity.