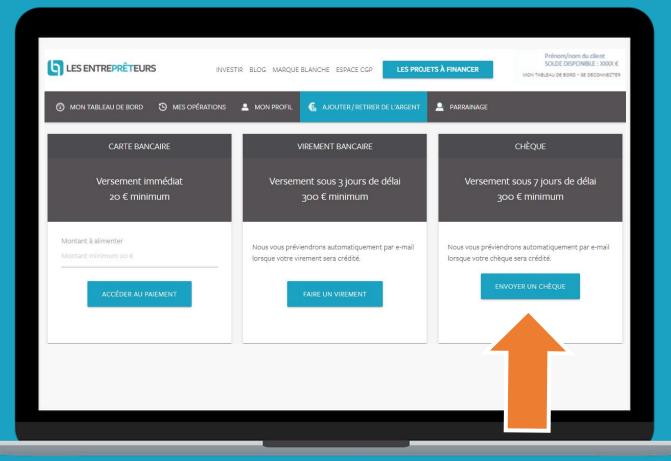

- 1. Credit card / "CARTE BANCAIRE" (instant)
- 2. Bank transfer / "VIREMENT BANCAIRE" (within 3 days minimum)
- 3. Bank cheque / "CHÈQUE" (within 7 days minimum)

Do not borrow beyond your repayment capacity.

### STEP 2C

Credit your account with a bank cheque / "CHÈQUE":

Click on the blue button « ENVOYER UN CHÈQUE »